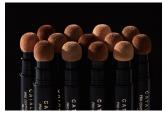

#### Continuous Research & Develop

**CAPSULE & COMPACT FOUNDATION** 

#### What is F.I(Front injection)?

- 1. F.I (Front Injection) is a wet coating process in which F.I powders are sprayed from the bottom of a container and then, become dried as they are.
- 2. At this process, empty spherical powder (capsule powder) become filled with active agents, so when they touch the skin, the coating melts away and only the active agents are delivered onto the skin. This two-way compact is formulated for nourishing the skin from deep, rather than simple coverage.
- 3. While general two-way compacts are formulated with spherical powder and plate powder in an non-uniform ratio, F.I compacts are formulated with spherical powder and plate powder in a uniform ratio, in turn having the superior coverage and spreading evenly on the skin.

#### The secret behind the moist and soft product

After wet coating, the powder is naturally dried with a wet molding method without pressing, and the fine particles create a silky soft, transparent and bright look