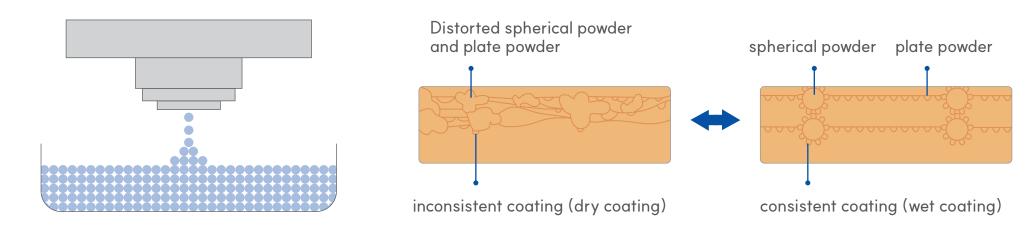

#### What is F.I(Front injection)?

- 1. F.I (Front Injection) is a wet coating process in which F.I powders are sprayed from the bottom of a container and then, become dried as they are.
- 2. At this process, empty spherical powder (capsule powder) become filled with active agents, so when they touch the skin, the coating melts away and only the active agents are delivered onto the skin. This two-way compact is formulated for nourishing the skin from deep, rather than simple coverage.
- 3. While general two-way compacts are formulated with spherical powder and plate powder in an non-uniform ratio, F.I compacts are formulated with spherical powder and plate powder in a uniform ratio, in turn having the superior coverage and spreading evenly on the skin.

#### The secret behind the moist and soft product

After wet coating, the powder is naturally dried with a wet molding method without pressing, and the fine particles create a silky soft, transparent and bright look