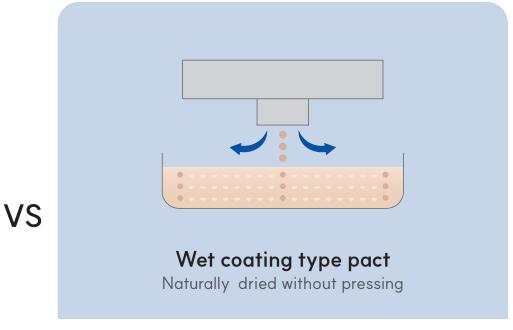

#### What is F.I(Front injection)?

- 1. F.I (Front Injection) is a wet coating process in which F.I powders are sprayed from the bottom of a container and then, become dried as they are.
- 2. At this process, empty spherical powder (capsule powder) become filled with active agents, so when they touch the skin, the coating melts away and only the active agents are delivered onto the skin. This two-way compact is formulated for nourishing the skin from deep, rather than simple coverage.
- 3. While general two-way compacts are formulated with spherical powder and plate powder in an non-uniform ratio, F.I compacts are formulated with spherical powder and plate powder in a uniform ratio, in turn having the superior coverage and spreading evenly on the skin.

#### The secret behind the moist and soft product

After wet coating, the powder is naturally dried with a wet molding method without pressing, and the fine particles create a silky soft, transparent and bright look

·Doesn't come off on puff ·Fine particles prevent clumping ·Good coverage of skin irregularities

·Even use on puff without dusting ·Smooth skin finish without clumping ·Thin coverage of fine lines and pores