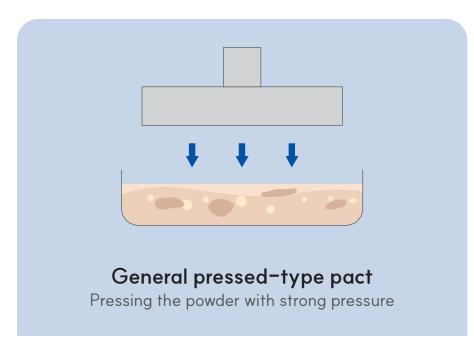

#### What is F.I(Front injection)?

- 1. F.I (Front Injection) is a wet coating process in which F.I powders are sprayed from the bottom of a container and then, become dried as they are.
- 2. At this process, empty spherical powder (capsule powder) become filled with active agents, so when they touch the skin, the coating melts away and only the active agents are delivered onto the skin. This two-way compact is formulated for nourishing the skin from deep, rather than simple coverage.
- 3. While general two-way compacts are formulated with spherical powder and plate powder in an non-uniform ratio, F.I compacts are formulated with spherical powder and plate powder in a uniform ratio, in turn having the superior coverage and spreading evenly on the skin.

#### The secret behind the moist and soft product

After wet coating, the powder is naturally dried with a wet molding method without pressing, and the fine particles create a silky soft, transparent and bright look